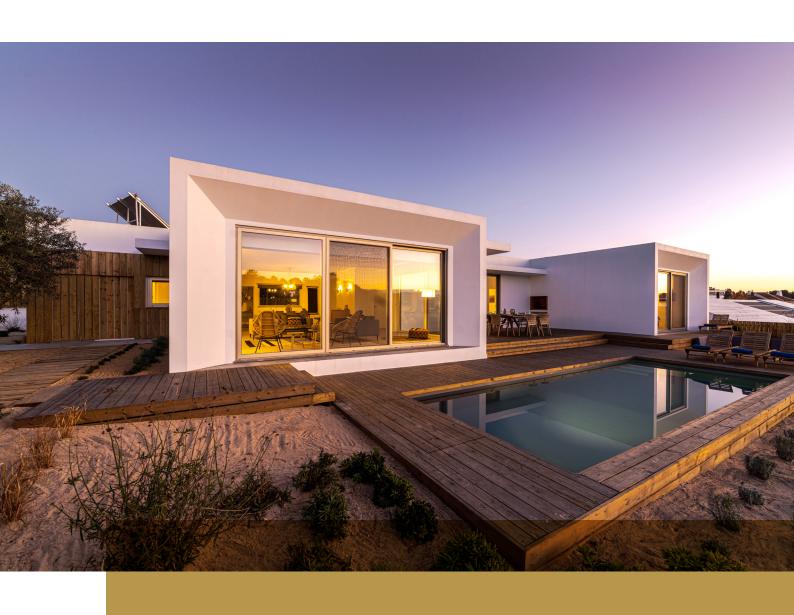

# Life&Slide MLS72 Profile

#### Steel | Cor-ten Steel | Stainless Steel

The code "MLS72 TB" stands for an extensive family of thermal barrier lift and slide door solutions in steel, galvanized steel, cor-ten steel and stainless steel marine grade AISI 316L.

All profiles are cold formed with 2mm thick steel – ideal solution for large glazing with weights up to 600 kg. The 72 mm profile depth is a perfect compromise between design and security. The extremely strong framing material accommodates security glass up to 50 mm and can be automated.