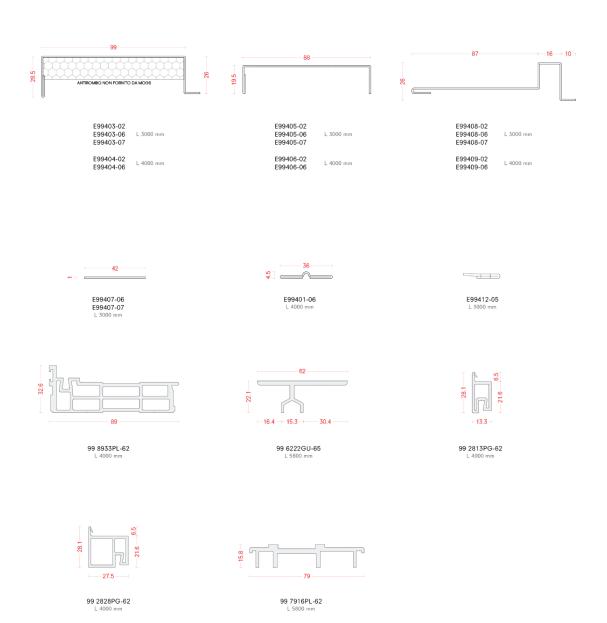

#### **METALFORM**\*\*

MT 7218TF-05 MT 7218TF-07

MT 7218ZF-02 MT 7218ZF-05 MT 7218ZF-07

MT 18721CL-02 MT 18721CL-05 MT 18721CL-07

MT 18721CU-02 MT 18721CU-05 MT 18721CU-07 L 5800 mm