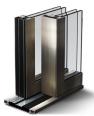

#### Steel | Cor-ten Steel | Stainless Steel

The code "MLS72 TB" stands for an extensive family of thermal barrier lift and slide door solutions in steel, galvanized steel, cor-ten steel and stainless steel marine grade AISI 316L.

All profiles are cold formed with 2mm thick steel – ideal solution for large glazing with weights up to 600 kg. The 72 mm profile depth is a perfect compromise between design and security. The extremely strong framing material accommodates security glass up to 50 mm and can be automated.