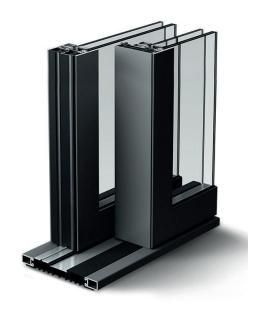

#### Features of MLS72

- ${f 1.}\ 2$  mm tubular profile with extremely high moments of inertia
- 2. Aesthetic cover cap with insulating material
- **3.** Thermal barrier in polyamide PA 6.6
- 4. Insulated front strike
- 5. Mechanically fixed rebate gaskets
- **6.** Profiles available in galvanized steel, cor-ten and stainless steel AISI 316L
- 7. Water drainage
- 8. Profiles accommodate high-performance glazing
- 9. Wide range of square and angular glazing beads
- **10.** Manual opening up to 400 Kg and automated up to 600 Kg, single and multiple sliding, pocket solution
- 11. Fittings with concealed sliding mechanism