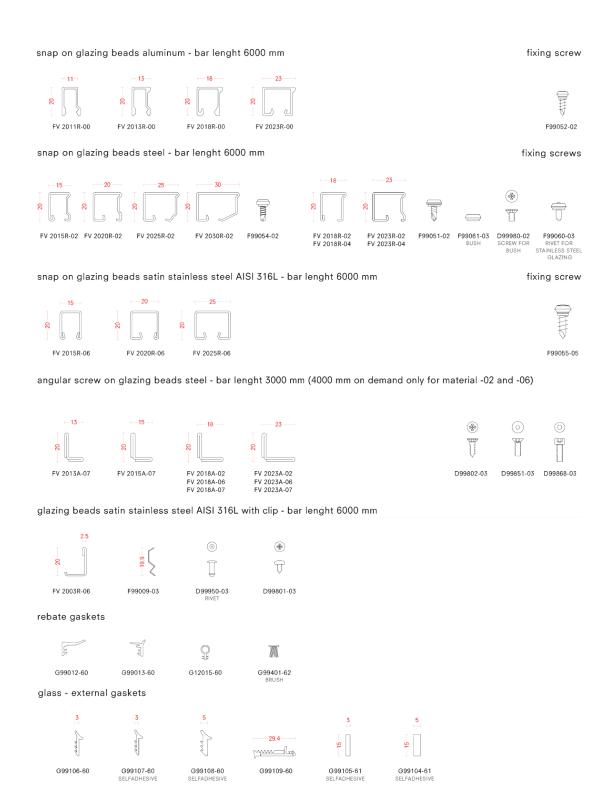

thetic cover cap with insulating material
- **3.** Thermal barrier in polyamide PA 6.6
- 4. Insulated front strike
- 5. Mechanically fixed rebate gaskets
- **6.** Profiles available in galvanized steel, cor-ten and stainless steel AISI 316L
- 7. Water drainage
- 8. Profiles accommodate high-performance glazing
- 9. Wide range of square and angular glazing beads
- **10.** Manual opening up to 400 Kg and automated up to 600 Kg, single and multiple sliding, pocket solution
- 11. Fittings with concealed sliding mechanism



















#### **METALFORM**\*\*













MT 7218TF-05 MT 7218TF-07



MT 7218ZF-02 MT 7218ZF-05 MT 7218ZF-07





MT 18721CL-02 MT 18721CL-05 MT 18721CL-07



MT 18721CU-02 MT 18721CU-05 MT 18721CU-07 L 5800 mm

## OTTOSTUMM distinctive steel window systems







## **METALFORM**\*\*

#### Here to talk

Orion House Barnhill Stamford PE9 2AE

sales@metalform.uk projects@metalform.uk

+44 (0) 1780 437995

facebook.com/metalformuk
instagram.com/metalform\_europe
linkedin.com/company/metalform-group
pin.it/61AyQlm

metalform.uk