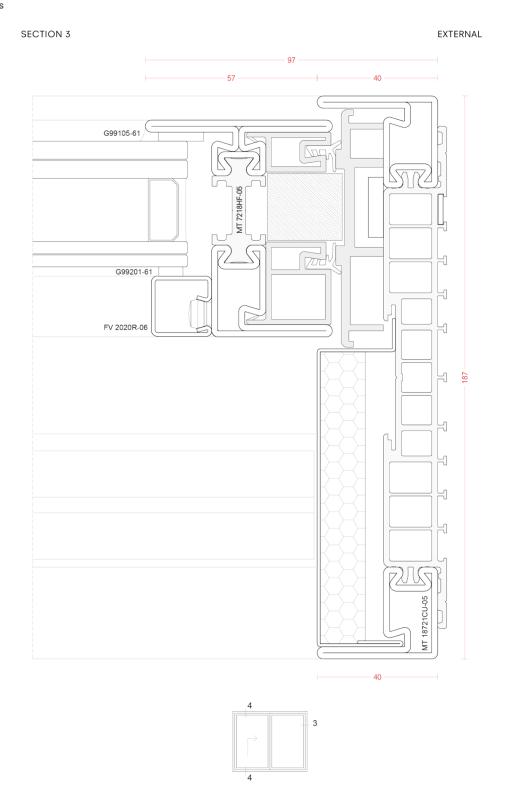

#### **METALFORM**\*\*

MT 7218TF-05 MT 7218TF-07

MT 7218ZF-02 MT 7218ZF-05 MT 7218ZF-07

MT 18721CL-02 MT 18721CL-05 MT 18721CL-07

MT 18721CU-02 MT 18721CU-05 MT 18721CU-07 L 5800 mm