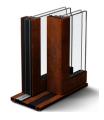

#### Steel | Cor-ten Steel | Stainless Steel

The code "MLS72 TB" stands for an extensive family of thermal barrier lift and slide door solutions in steel, galvanized steel, cor-ten steel and stainless steel marine grade AISI 316L.

All profiles are cold formed with 2mm thick steel – ideal solution for large glazing with weights up to 600 kg. The 72 mm profile depth is a perfect compromise between design and security. The extremely strong framing material accommodates security glass up to 50 mm and can be automated.