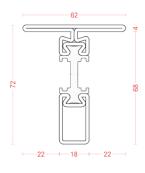

#### **METALFORM**\*\*

MT 7218TF-05 MT 7218TF-07

MT 7218ZF-02 MT 7218ZF-05 MT 7218ZF-07

MT 18721CL-02 MT 18721CL-05 MT 18721CL-07

MT 18721CU-02 MT 18721CU-05 MT 18721CU-07 L 5800 mm