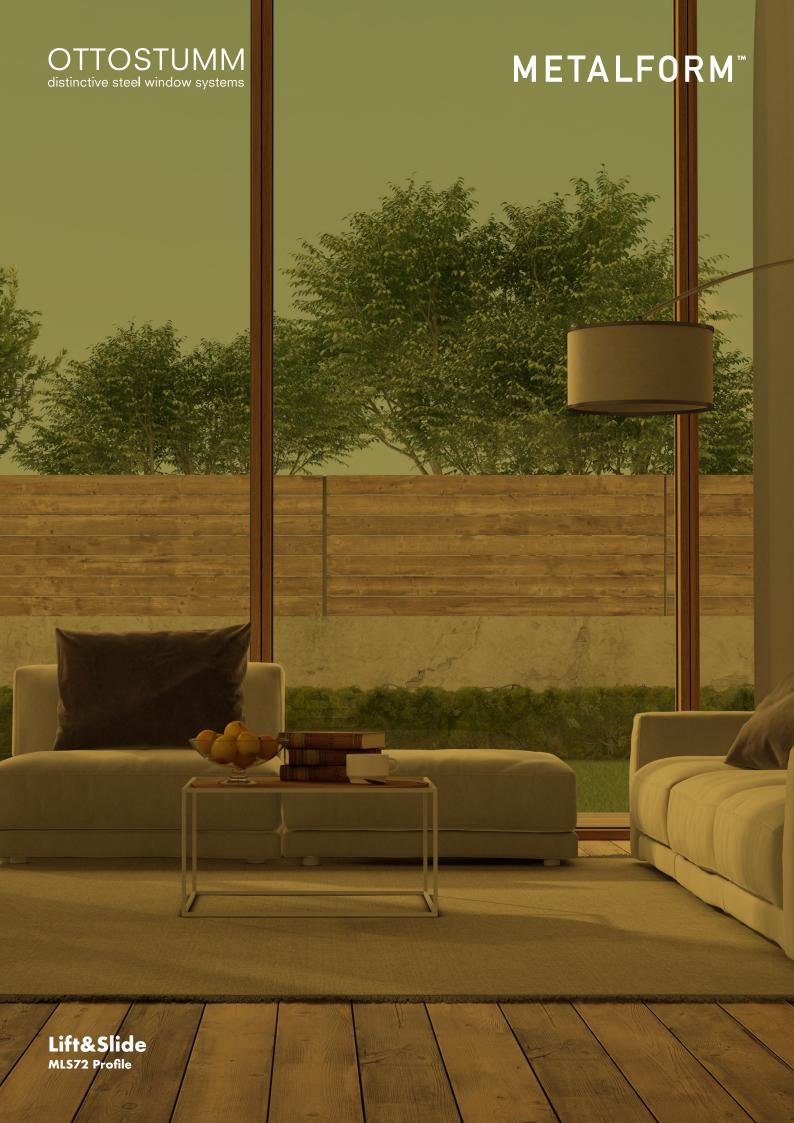

#### **METALFORM**\*\*



# Life&Slide MLS72 Profile







#### Steel | Cor-ten Steel | Stainless Steel

The code "MLS72 TB" stands for an extensive family of thermal barrier lift and slide door solutions in steel, galvanized steel, cor-ten steel and stainless steel marine grade AISI 316L.

All profiles are cold formed with 2mm thick steel – ideal solution for large glazing with weights up to 600 kg. The 72 mm profile depth is a perfect compromise between design and security. The extremely strong framing material accommodates security glass up to 50 mm and can be automated.







#### Features of MLS72

- ${f 1.}\ 2$  mm tubular profile with extremely high moments of inertia
- 2. Aesthetic cover cap with insulating material
- **3.** Thermal barrier in polyamide PA 6.6
- 4. Insulated front strike
- 5. Mechanically fixed rebate gaskets
- **6.