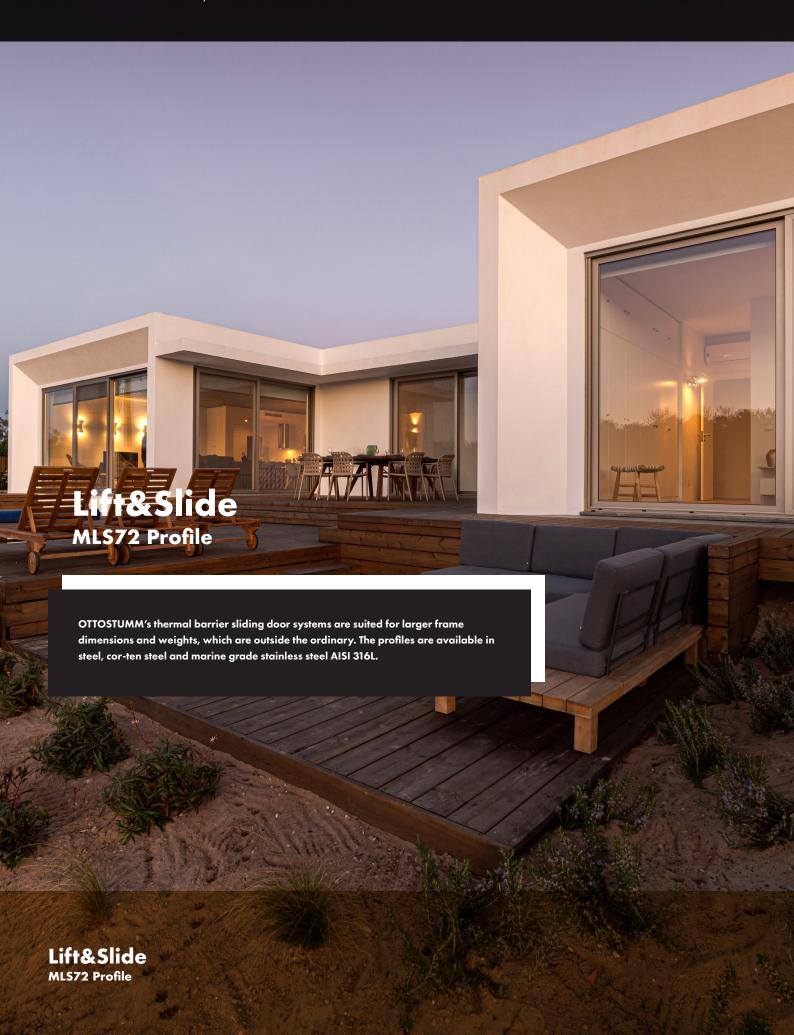

# Life&Slide MLS72 Profile

#### Steel | Cor-ten Steel | Stainless Steel

The code "MLS72 TB" stands for an extensive family of thermal barrier lift and slide door solutions in steel, galvanized steel, cor-ten steel and stainless steel marine grade AISI 316L.

All profiles are cold formed with 2mm thick steel – ideal solution for large glazing with weights up to 600 kg. The 72 mm profile depth is a perfect compromise between design and security. The extremely strong framing material accommodates security glass up to 50 mm and can be automated.