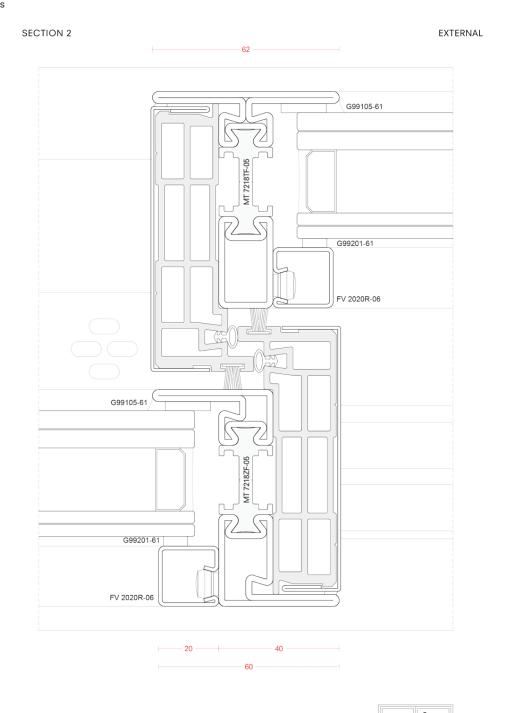

#### **METALFORM**\*\*

MT 7218TF-05 MT 7218TF-07

MT 7218ZF-02 MT 7218ZF-05 MT 7218ZF-07

MT 18721CL-02 MT 18721CL-05 MT 18721CL-07

MT 18721CU-02 MT 18721CU-05 MT 18721CU-07 L 5800 mm