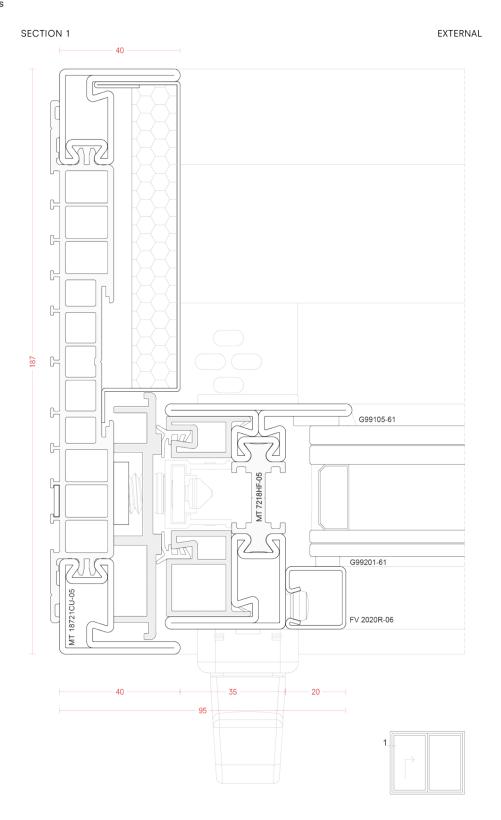

#### Features of MLS72

- ${f 1.}\ 2$  mm tubular profile with extremely high moments of inertia
- 2. Aesthetic cover cap with insulating material
- **3.** Thermal barrier in polyamide PA 6.6
- 4. Insulated front strike
- 5. Mechanically fixed rebate gaskets
- **6.** Profiles available in galvanized steel, cor-ten and stainless steel AISI 316L
- 7. Water drainage
- 8. Profiles accommodate high-performance glazing
- 9. Wide range of square and angular glazing beads
- **10.** Manual opening up to 400 Kg and automated up to 600 Kg, single and multiple sliding, pocket solution
- 11. Fittings with concealed sliding mechanism

#### **METALFORM**\*\*

MT 7218TF-05 MT 7218TF-07

MT 7218ZF-02 MT 7218ZF-05 MT 7218ZF-07

MT 18721CL-02 MT 18721CL-05 MT 18721CL-07

MT 18721CU-02 MT 18721CU-05 MT 18721CU-07 L 5800 mm