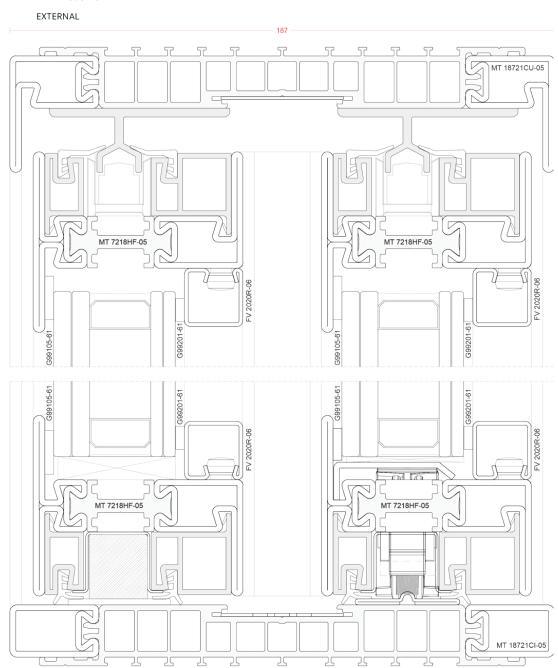

#### **METALFORM**\*\*

MT 7218TF-05 MT 7218TF-07

MT 7218ZF-02 MT 7218ZF-05 MT 7218ZF-07

MT 18721CL-02 MT 18721CL-05 MT 18721CL-07

MT 18721CU-02 MT 18721CU-05 MT 18721CU-07 L 5800 mm