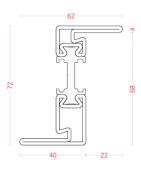

#### **METALFORM**\*\*

MT 7218TF-05 MT 7218TF-07

MT 7218ZF-02 MT 7218ZF-05 MT 7218ZF-07

MT 18721CL-02 MT 18721CL-05 MT 18721CL-07

MT 18721CU-02 MT 18721CU-05 MT 18721CU-07 L 5800 mm