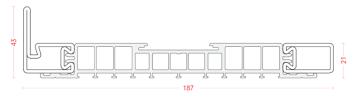

#### Steel | Cor-ten Steel | Stainless Steel

The code "MLS72 TB" stands for an extensive family of thermal barrier lift and slide door solutions in steel, galvanized steel, cor-ten steel and stainless steel marine grade AISI 316L.

All profiles are cold formed with 2mm thick steel – ideal solution for large glazing with weights up to 600 kg. The 72 mm profile depth is a perfect compromise between design and security. The extremely strong framing material accommodates security glass up to 50 mm and can be automated.

#### Features of MLS72

- ${f 1.}\ 2$  mm tubular profile with extremely high moments of inertia
- 2. Aesthetic cover cap with insulating material
- **3.** Thermal barrier in polyamide PA 6.6
- 4. Insulated front strike
- 5. Mechanically fixed rebate gaskets
- **6.** Profiles available in galvanized steel, cor-ten and stainless steel AISI 316L
- 7. Water drainage
- 8. Profiles accommodate high-performance glazing
- 9. Wide range of square and angular glazing beads
- **10.** Manual opening up to 400 Kg and automated up to 600 Kg, single and multiple sliding, pocket solution
- 11. Fittings with concealed sliding mechanism