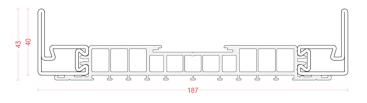

#### Steel | Cor-ten Steel | Stainless Steel

The code "MLS72 TB" stands for an extensive family of thermal barrier lift and slide door solutions in steel, galvanized steel, cor-ten steel and stainless steel marine grade AISI 316L.

All profiles are cold formed with 2mm thick steel – ideal solution for large glazing with weights up to 600 kg. The 72 mm profile depth is a perfect compromise between design and security. The extremely strong framing material accommodates security glass up to 50 mm and can be automated.

#### Features of MLS72

- ${f 1.}\ 2$  mm tubular profile with extremely high moments of inertia
- 2. Aesthetic cover cap with insulating material
- **3.** Thermal barrier in polyamide PA 6.6
- 4. Insulated front strike
- 5. Mechanically fixed rebate gaskets
- **6.** Profiles available in galvanized steel, cor-ten and stainless steel AISI 316L
- 7. Water drainage
- 8. Profiles accommodate high-performance glazing
- 9. Wide range of square and angular glazing beads
- **10.** Manual opening up to 400 Kg and automated up to 600 Kg, single and multiple sliding, pocket solution
- 11. Fittings with concealed sliding mechanism