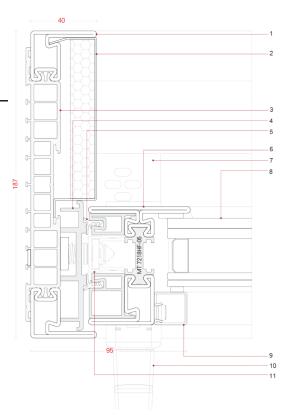

#### Features of MLS72

- ${f 1.}\ 2$  mm tubular profile with extremely high moments of inertia
- 2. Aesthetic cover cap with insulating material
- **3.** Thermal barrier in polyamide PA 6.6
- 4. Insulated front strike
- 5. Mechanically fixed rebate gaskets
- **6.** Profiles available in galvanized steel, cor-ten and stainless steel AISI 316L
- 7. Water drainage
- 8. Profiles accommodate high-performance glazing
- 9. Wide range of square and angular glazing beads
- **10.** Manual opening up to 400 Kg and automated up to 600 Kg, single and multiple sliding, pocket solution
- 11. Fittings with concealed sliding mechanism

#### **METALFORM**\*\*

MT 7218TF-05 MT 7218TF-07

MT 7218ZF-02 MT 7218ZF-05 MT 7218ZF-07

MT 18721CL-02 MT 18721CL-05 MT 18721CL-07

MT 18721CU-02 MT 18721CU-05 MT 18721CU-07 L 5800 mm